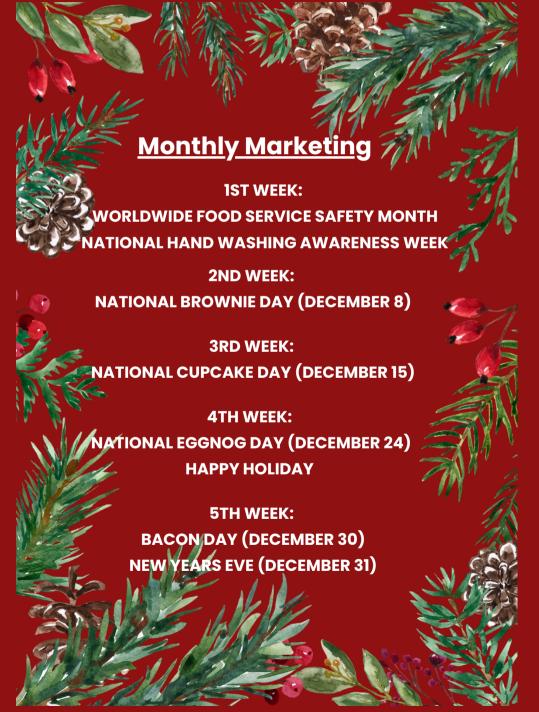

## How to protect against NOROVIRUS

"Norovirus is a seasonal infection that sees cases rise in the fall into the winter and tail off in the summer. So as the weather gets colder and cases rise, it is more important than any other time of year to know how the disease is spread and the steps that can be taken to mitigate the risk. Please take some time to review the attached document. If you have employees who handle exposed, ready-to-eat foods, consider printing out some copies and hanging them in places where employees can see them."



Chef Jeff with 3J's Catering has written a seasonal cook book! Click the picture to order today!

"The changing seasons offer a unique opportunity for celebration, warmth, and cherished memories, often accompanied by culinary creativity as we seek out fr